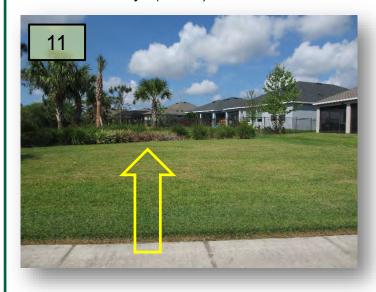

- 15. In the east ROW of Buffalo, take any corrective actions possible to improve the vigor of the Coontie. I know that is due to over saturated soil but let's do what we can.
- 16. Property-wide, continue the detail, trim & maintenance plans for all boundary areas.
- 17. Property-wide, shore up the staking for the trees where the soil is over saturated.
- 18. The new area that is to be turned over soon, is not in an acceptable condition. I have not noted any issues corrected since the last walk-through. (Pic 18)