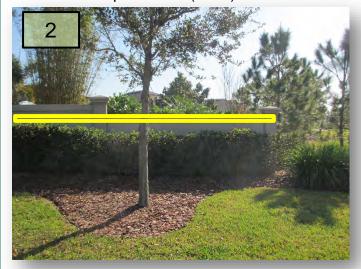

- Property-wide, seasonally prune the Thryallis to promote fuller and healthier growth. This is scheduled for the last week of February.
- 2. Over the course of the growing season, work to make the tops of hedge rows level & where there are new plantings keep the growth as uniform as possible. (Pic 2)