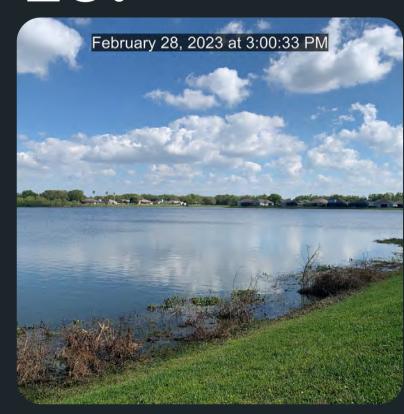

### SUMMARY:

We've seen a major influx in Algae this month due to decomposition of shoreline vegetation. The overbundance of invasive plants nutrients the water causing these blooms. Our first plan of action was to eradicate the shorelines and moving forward we will be targeting any underwater vegetation that may appear and gain control of the Algae. Once we've overcome the Algae we will be introducing pond dye to help prevent future blooms.

### SUMMARY:

We are still working toward overcoming the algae blooms in the community. Shorelines are still in the decomposition process and until they've dropped out we will be fighting this problem. We've introduced pond dye in a few ponds and have seen a major decrease. Pond 10 has seen a great improvement and will need a few more treatments till it's at a maintenance level. Next month we will be working towards eradicating all Azolla and underwater vegetation. Please let us know if you have any questions!