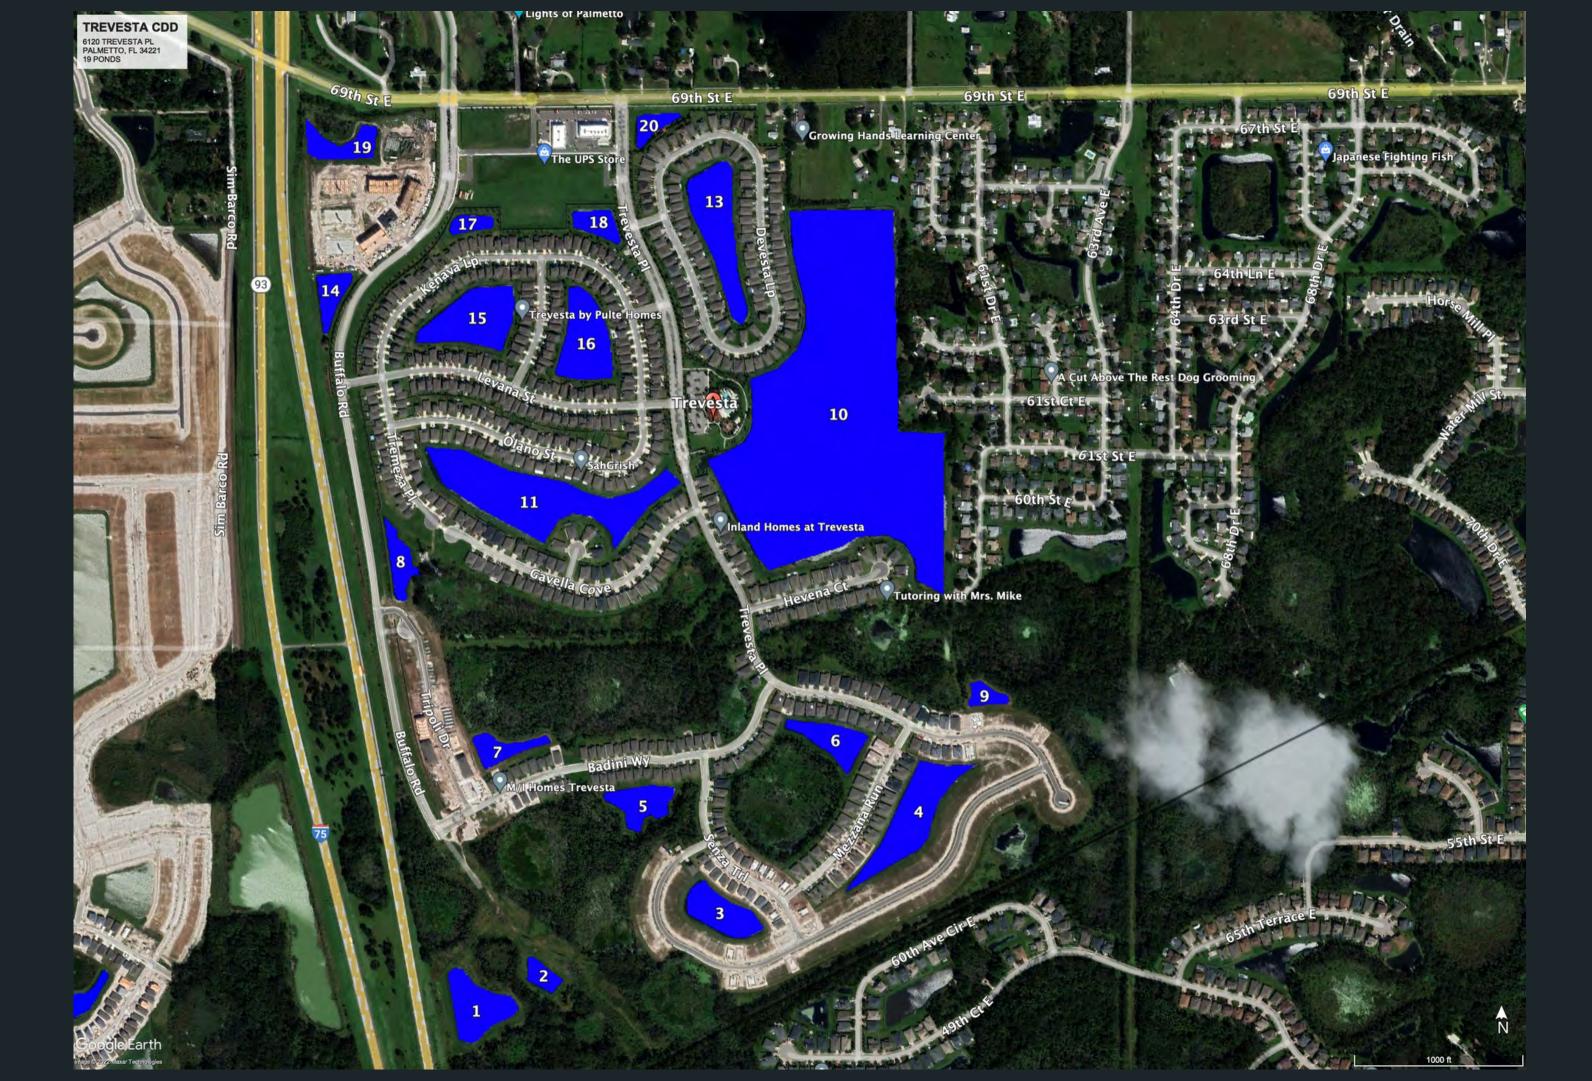

### TREVESTA CDD

### 11

**16.** 

13.

**17.** 

14.

18.

**15**.

20.

## POND TREATMENTS

- 1: Treated for shoreline vegetation.
- 2: Treated for shoreline vegetation and Algae.
- 3: Treated for shoreline vegetation and Algae.
- 4: Treated for shoreline vegetation and Duckweed.
- 5: Treated for Algae and shoreline vegetation.
- 6: Treated for Algae and shoreline vegetation.
- 7: Treated for shoreline vegetation and Algae.
- 8: Treated for shoreline vegetation and Algae.
- 9: Treated for Shoreline vegetation.
- 10:Treated for water hyacinth.
- 11: Treated for shoreline vegetation and Algae.
- 13: Treated for shoreline vegetation.

## POND TREATMENTS

14: Treated for shoreline vegetation and Algae.

15: Treated for shoreline vegetation.

16: Treated for shoreline vegetation.

17: Treated for shoreline vegetation.

18:

19: Treated for shoreline vegetation and Algae.

20: Treated for shoreline vegetation.