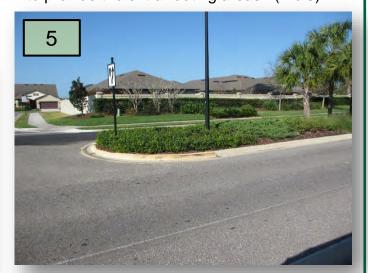

- In both ROWs of Trevesta, treat the Magnolias for Scale. (Pic 3 >)
- 4. In both ROWs of Trevesta south of Gavella Cove in the natural area, there are large deciduous trees that have slowly tipped over. SSLM's arborist inspected the trees & stated that they would not need to be removed. One is starting to flush back out. Removal, at this time is not necessary.