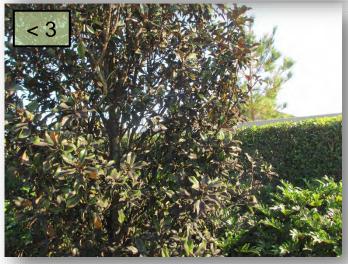

5. In the median islands along Trevesta at the bullnoses, the recently installed Confederate Jasmine is looking very healthy & is starting to fill in nicely. Adjust the next mulch installation to provide the extra rooting areas. (Pic 5)