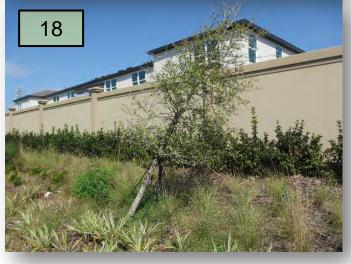

- 15. In the east ROW of Buffalo, take any corrective actions possible to improve the vigor of the Coontie. I know that is due to over saturated soil but let's do what we can.
- 16. Property-wide, continue the detail, trim & maintenance plans for all boundary areas.
- 17. Property-wide, shore up the staking for the trees where the soil is over saturated.
- 18. The new area that is to be turned over soon, is not in an acceptable condition. I have not noted any issues corrected since the last walk-through. (Pic 18)