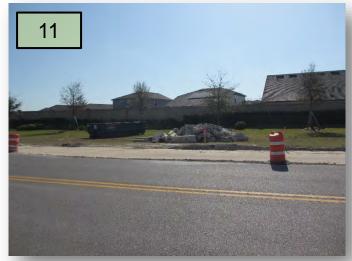

### Trevesta, Buffalo Entrance & Buffalo

- 6. Along all of Trevesta, remove mosses from the Ornamental trees and other plants.
- In both ROWs of Buffalo, diagnose & treat the Viburnum hedge. It looks like Sooty Mold & there are some off-colored leaves on other units.
- 8. At the Buffalo entrance median island, weed the beds.
- 9. In the west ROW of Buffalo near the apartment construction, give the beds & turf what extra attention & additions to that area's nutrition & treatments plans possible to save as much of the plant material as we can.
- 10. There is construction traffic damaging the turf on Buffalo.
- 11. Construction waste & debris is now being stored on district landscaping. (Pic 11)