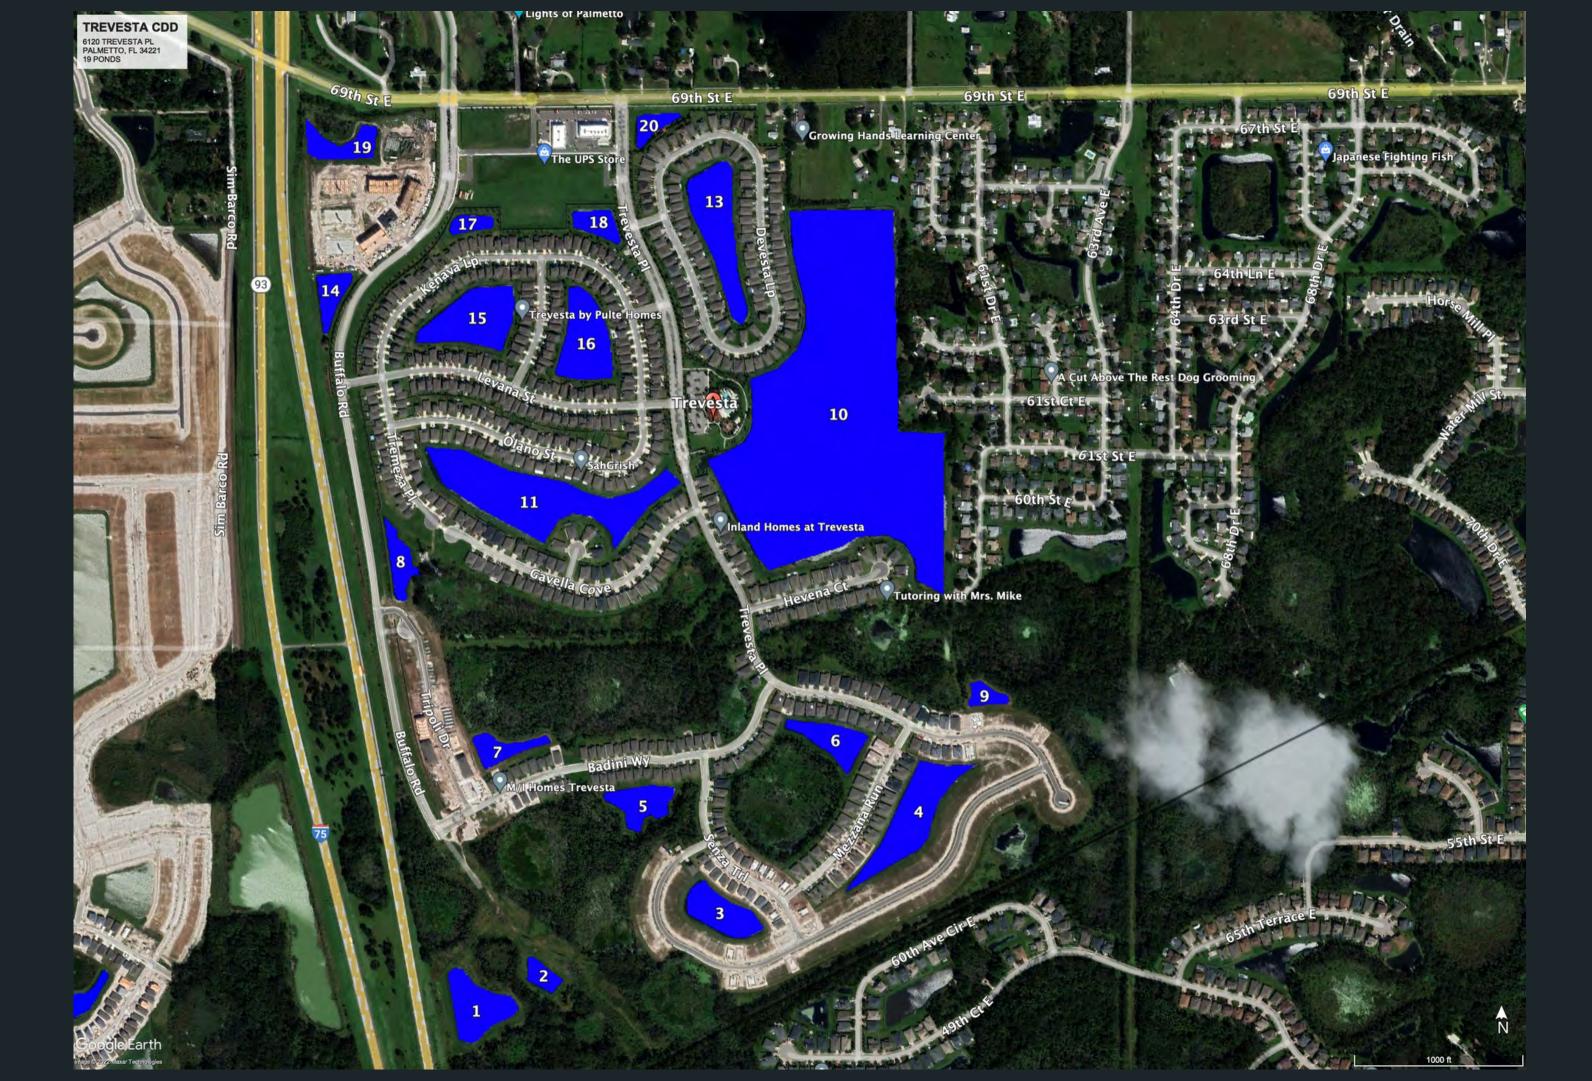

## POND TREATMENTS

- 1: Treated for shoreline vegetation.
- 2: Treated for shoreline vegetation and Algae.
- 3: Treated for shoreline vegetation and Algae.
- 4: Treated for shoreline vegetation and Duckweed.
- 5: Treated for Algae and shoreline vegetation.
- 6: Treated for Algae and shoreline vegetation.
- 7: Treated for shoreline vegetation and Algae.
- 8: Treated for shoreline vegetation and Algae.
- 9: Treated for Shoreline vegetation.
- 10:Treated for water hyacinth.
- 11: Treated for shoreline vegetation and Algae.
- 13: Treated for shoreline vegetation.

## POND TREATMENTS

14: Treated for shoreline vegetation and Algae.

15: Treated for shoreline vegetation.

16: Treated for shoreline vegetation.

17: Treated for shoreline vegetation.

18:

19: Treated for shoreline vegetation and Algae.

20: Treated for shoreline vegetation.