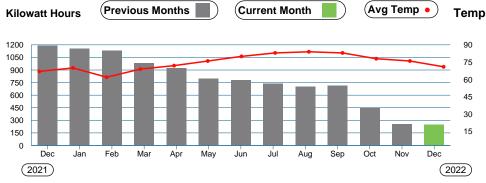

District Manager's Report May 4

2023

| FINANCIAL SUMMARY                       | 3/31/2023   |
|-----------------------------------------|-------------|
| General Fund Cash & Investment Balance: | \$403,325   |
| Reserve Fund Cash & Investment Balance: | \$0         |
| Debt Service Fund Investment Balance:   | \$1,655,356 |
| Total Cash and Investment Balances:     | \$2,058,681 |

General Fund Expense Variance: \$50,362 Over budget