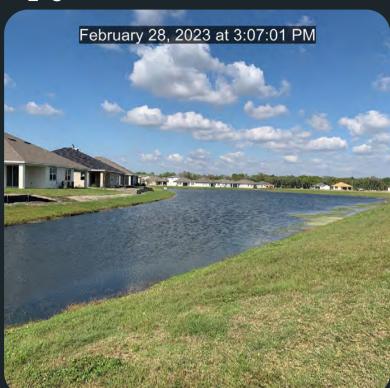

### SUMMARY:

We've seen a major influx in Algae this month due to decomposition of shoreline vegetation. The overbundance of invasive plants nutrients the water causing these blooms. Our first plan of action was to eradicate the shorelines and moving forward we will be targeting any underwater vegetation that may appear and gain control of the Algae. Once we've overcome the Algae we will be introducing pond dye to help prevent future blooms.

## POND TREATMENTS

- 1: Treated for shoreline vegetation.
- 2: Treated for shoreline vegetation and Algae.
- 3: Treated for shoreline vegetation and Algae.
- 4: Treated for shoreline vegetation and Duckweed.
- 5: Treated for Algae and shoreline vegetation.
- 6: Treated for Algae and shoreline vegetation.
- 7: Treated for shoreline vegetation and Algae.
- 8: Treated for shoreline vegetation and Algae.
- 9: Treated for Shoreline vegetation.
- 10:Treated for water hyacinth.
- 11: Treated for shoreline vegetation and Algae.
- 13: Treated for shoreline vegetation.