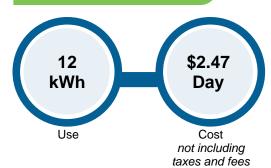

District Manager's Report May 4

2023

| FINANCIAL SUMMARY                       | 3/31/2023   |
|-----------------------------------------|-------------|
| General Fund Cash & Investment Balance: | \$403,325   |
| Reserve Fund Cash & Investment Balance: | \$0         |
| Debt Service Fund Investment Balance:   | \$1,655,356 |
| Total Cash and Investment Balances:     | \$2,058,681 |