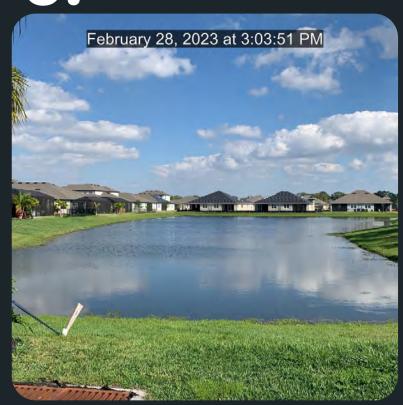

### SUMMARY:

We've seen a major influx in Algae this month due to decomposition of shoreline vegetation. The overbundance of invasive plants nutrients the water causing these blooms. Our first plan of action was to eradicate the shorelines and moving forward we will be targeting any underwater vegetation that may appear and gain control of the Algae. Once we've overcome the Algae we will be introducing pond dye to help prevent future blooms.

## POND TREATMENTS

- 1: Treated for shoreline vegetation.
- 2: Treated for shoreline vegetation and Algae.
- 3: Treated for shoreline vegetation and Algae.
- 4: Treated for shoreline vegetation and Duckweed.
- 5: Treated for Algae and shoreline vegetation.
- 6: Treated for Algae and shoreline vegetation.
- 7: Treated for shoreline vegetation and Algae.
- 8: Treated for shoreline vegetation and Algae.
- 9: Treated for Shoreline vegetation.
- 10:Treated for water hyacinth.
- 11: Treated for shoreline vegetation and Algae.
- 13: Treated for shoreline vegetation.