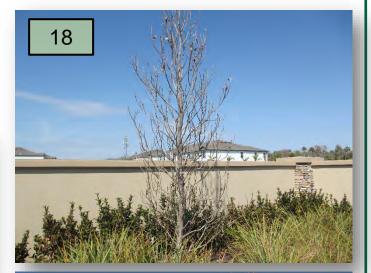

- 15. In the east ROW of Buffalo, take any corrective actions possible to improve the vigor of the Coontie. I know that is due to over saturated soil but let's do what we can.
- 16. Property-wide, continue the detail, trim & maintenance plans for all boundary areas.
- 17. Property-wide, shore up the staking for the trees where the soil is over saturated.
- 18. The new area that is to be turned over soon, is not in an acceptable condition. I have not noted any issues corrected since the last walk-through. (Pic 18)