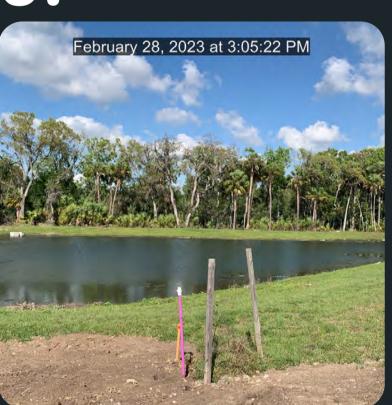

### SUMMARY:

We've seen a major influx in Algae this month due to decomposition of shoreline vegetation. The overbundance of invasive plants nutrients the water causing these blooms. Our first plan of action was to eradicate the shorelines and moving forward we will be targeting any underwater vegetation that may appear and gain control of the Algae. Once we've overcome the Algae we will be introducing pond dye to help prevent future blooms.

### SUMMARY:

We are still working toward overcoming the algae blooms in the community. Shorelines are still in the decomposition process and until they've dropped out we will be fighting this problem. We've introduced pond dye in a few ponds and have seen a major decrease. Pond 10 has seen a great improvement and will need a few more treatments till it's at a maintenance level. Next month we will be working towards eradicating all Azolla and underwater vegetation. Please let us know if you have any questions!