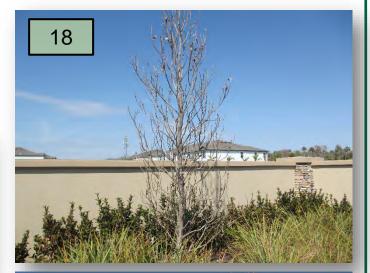

- 15. In the east ROW of Buffalo, take any corrective actions possible to improve the vigor of the Coontie. I know that is due to over saturated soil but let's do what we can.
- 16. Property-wide, continue the detail, trim & maintenance plans for all boundary areas.
- 17. Property-wide, shore up the staking for the trees where the soil is over saturated.
- 18. The new area that is to be turned over soon, is not in an acceptable condition. I have not noted any issues corrected since the last walk-through. (Pic 18)