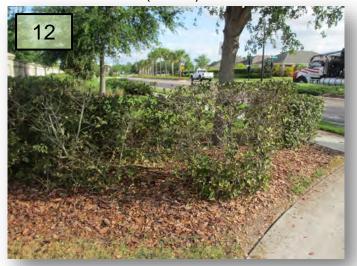

- Property-wide, seasonally prune the Thryallis to promote fuller and healthier growth. This is scheduled for the last week of February.
- 2. Over the course of the growing season, work to make the tops of hedge rows level & where there are new plantings keep the growth as uniform as possible. (Pic 2)