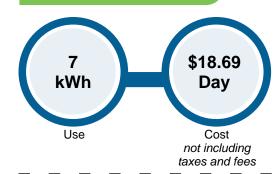

District Manager's Report May 4

2023

| FINANCIAL SUMMARY                       | 3/31/2023   |
|-----------------------------------------|-------------|
| General Fund Cash & Investment Balance: | \$403,325   |
| Reserve Fund Cash & Investment Balance: | \$0         |
| Debt Service Fund Investment Balance:   | \$1,655,356 |
| Total Cash and Investment Balances:     | \$2,058,681 |