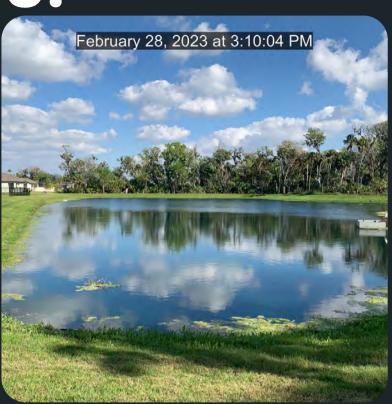

### SUMMARY:

We've seen a major influx in Algae this month due to decomposition of shoreline vegetation. The overbundance of invasive plants nutrients the water causing these blooms. Our first plan of action was to eradicate the shorelines and moving forward we will be targeting any underwater vegetation that may appear and gain control of the Algae. Once we've overcome the Algae we will be introducing pond dye to help prevent future blooms.

## POND TREATMENTS

- 1: Treated for shoreline vegetation.
- 2: Treated for shoreline vegetation and Algae.
- 3: Treated for shoreline vegetation and Algae.
- 4: Treated for shoreline vegetation and Duckweed.
- 5: Treated for Algae and shoreline vegetation.
- 6: Treated for Algae and shoreline vegetation.
- 7: Treated for shoreline vegetation and Algae.
- 8: Treated for shoreline vegetation and Algae.
- 9: Treated for Shoreline vegetation.
- 10:Treated for water hyacinth.
- 11: Treated for shoreline vegetation and Algae.
- 13: Treated for shoreline vegetation.