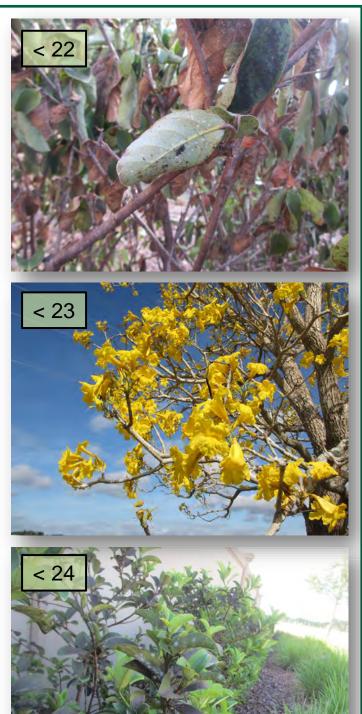

### Buffalo Entrance & Buffalo

- 22. At the tower on Buffalo, the Viburnum hedges have an insect infestation. Treat accordingly. (Pic 22 >)
- 23. The Tabebuia are in bloom. Great job SSLM, with the nutrition plans! (Pic 23 >)
- 24. In the east ROW of Buffalo, diagnose & treat the Viburnum hedges. They appear to have Sooty Mold, a fungus and a separate insect infestation. (Pic 24 >)