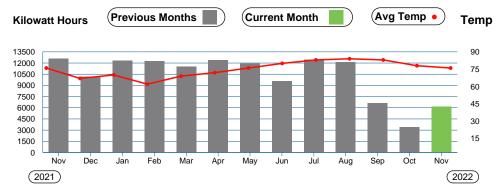

District Manager's Report May 4

2023

| FINANCIAL SUMMARY                       | 3/31/2023   |
|-----------------------------------------|-------------|
| General Fund Cash & Investment Balance: | \$403,325   |
| Reserve Fund Cash & Investment Balance: | \$0         |
| Debt Service Fund Investment Balance:   | \$1,655,356 |
| Total Cash and Investment Balances:     | \$2,058,681 |

General Fund Expense Variance: \$50,362 Over budget