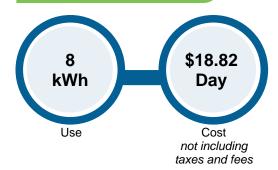

District Manager's Report May 4

2023

| FINANCIAL SUMMARY                       | 3/31/2023   |
|-----------------------------------------|-------------|
| General Fund Cash & Investment Balance: | \$403,325   |
| Reserve Fund Cash & Investment Balance: | \$0         |
| Debt Service Fund Investment Balance:   | \$1,655,356 |
| Total Cash and Investment Balances:     | \$2,058,681 |

General Fund Expense Variance: \$50,362 Over budget