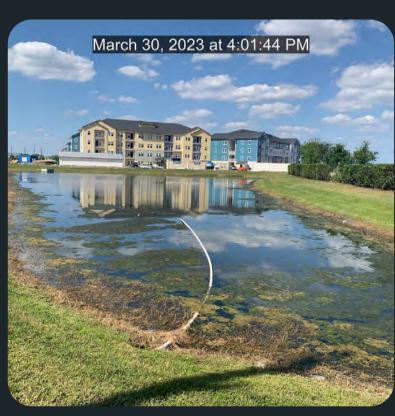

## POND TREATMENTS

- 1: Treated for shoreline vegetation.
- 2: Treated for shoreline vegetation and Algae.
- 3: Treated for shoreline vegetation and Algae.
- 4: Treated for shoreline vegetation and Duckweed.
- 5: Treated for Algae and shoreline vegetation.
- 6: Treated for Algae and shoreline vegetation.
- 7: Treated for shoreline vegetation and Algae.
- 8: Treated for shoreline vegetation and Algae.
- 9: Treated for Shoreline vegetation and Algae.
- 10:Treated for water hyacinth.
- 11: Treated for shoreline vegetation and Algae.
- 13: Treated for shoreline vegetation and Algae.

# POND TREATMENTS

- 14: Treated for shoreline vegetation and Algae.
- 15: Treated for shoreline vegetation.
- 16: Treated for shoreline vegetation.
- 17: Treated for shoreline vegetation and Algae.
- 18: Treated for shoreline vegetation and Algae.
- 19: Treated for shoreline vegetation and Algae.
- 20: Treated for shoreline vegetation and Algae.