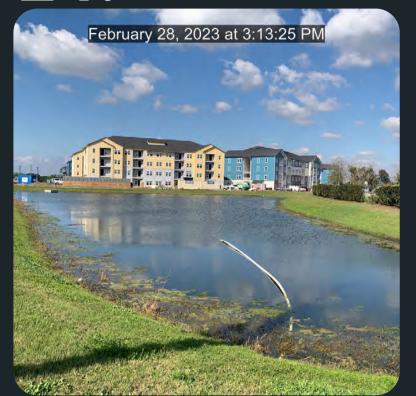

### SUMMARY:

We've seen a major influx in Algae this month due to decomposition of shoreline vegetation. The overbundance of invasive plants nutrients the water causing these blooms. Our first plan of action was to eradicate the shorelines and moving forward we will be targeting any underwater vegetation that may appear and gain control of the Algae. Once we've overcome the Algae we will be introducing pond dye to help prevent future blooms.