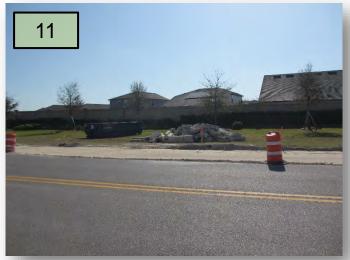

### Trevesta, Buffalo Entrance & Buffalo

- 6. Along all of Trevesta, remove mosses from the Ornamental trees and other plants.
- In both ROWs of Buffalo, diagnose & treat the Viburnum hedge. It looks like Sooty Mold & there are some off-colored leaves on other units.
- 8. At the Buffalo entrance median island, weed the beds.
- 9. In the west ROW of Buffalo near the apartment construction, give the beds & turf what extra attention & additions to that area's nutrition & treatments plans possible to save as much of the plant material as we can.
- 10. There is construction traffic damaging the turf on Buffalo.
- 11. Construction waste & debris is now being stored on district landscaping. (Pic 11)