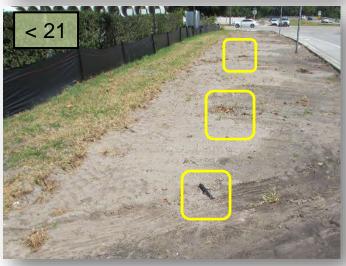

17. In the east ROW of Trevesta & south of the Amenities Center, a resident at 5703

Hevena has damaged district property to install what appears to be a new pool.

(Pic 17)

- 18. In the median island at the Amenities Center entrance, check the irrigation as there are coverage issues.
- 19. There is still noticeable damage to district turf in the east ROW of Buffalo from the apartment homes' construction.
- 20. At the tower on Buffalo, there are two tree rings with irrigation breaks. Repair.
- 21. In the same area, the Viburnum hedges have drought stress. Correct.