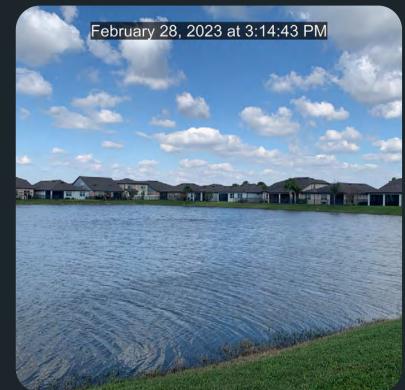

### SUMMARY:

We've seen a major influx in Algae this month due to decomposition of shoreline vegetation. The overbundance of invasive plants nutrients the water causing these blooms. Our first plan of action was to eradicate the shorelines and moving forward we will be targeting any underwater vegetation that may appear and gain control of the Algae. Once we've overcome the Algae we will be introducing pond dye to help prevent future blooms.