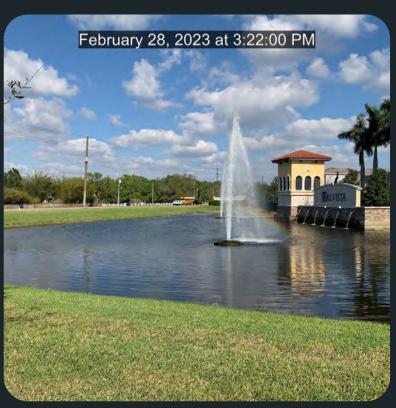

### SUMMARY:

We've seen a major influx in Algae this month due to decomposition of shoreline vegetation. The overbundance of invasive plants nutrients the water causing these blooms. Our first plan of action was to eradicate the shorelines and moving forward we will be targeting any underwater vegetation that may appear and gain control of the Algae. Once we've overcome the Algae we will be introducing pond dye to help prevent future blooms.