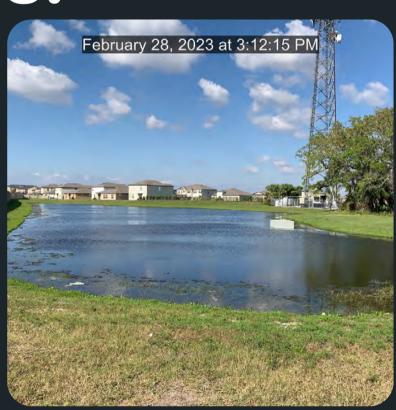

### SUMMARY:

We've seen a major influx in Algae this month due to decomposition of shoreline vegetation. The overbundance of invasive plants nutrients the water causing these blooms. Our first plan of action was to eradicate the shorelines and moving forward we will be targeting any underwater vegetation that may appear and gain control of the Algae. Once we've overcome the Algae we will be introducing pond dye to help prevent future blooms.

### SUMMARY:

We are still working toward overcoming the algae blooms in the community. Shorelines are still in the decomposition process and until they've dropped out we will be fighting this problem. We've introduced pond dye in a few ponds and have seen a major decrease. Pond 10 has seen a great improvement and will need a few more treatments till it's at a maintenance level. Next month we will be working towards eradicating all Azolla and underwater vegetation. Please let us know if you have any questions!