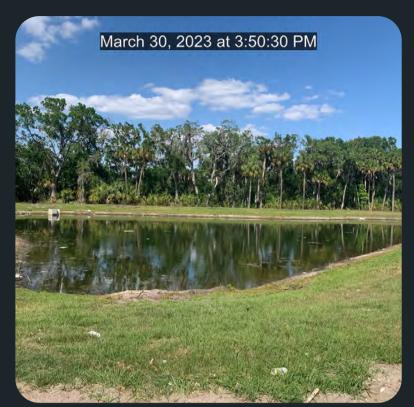

## POND TREATMENTS

- 1: Treated for shoreline vegetation.
- 2: Treated for shoreline vegetation and Algae.
- 3: Treated for shoreline vegetation and Algae.
- 4: Treated for shoreline vegetation and Duckweed.
- 5: Treated for Algae and shoreline vegetation.
- 6: Treated for Algae and shoreline vegetation.
- 7: Treated for shoreline vegetation and Algae.
- 8: Treated for shoreline vegetation and Algae.
- 9: Treated for Shoreline vegetation.
- 10:Treated for water hyacinth.
- 11: Treated for shoreline vegetation and Algae.
- 13: Treated for shoreline vegetation.

## POND TREATMENTS

14: Treated for shoreline vegetation and Algae.

15: Treated for shoreline vegetation.

16: Treated for shoreline vegetation.

17: Treated for shoreline vegetation.

18:

19: Treated for shoreline vegetation and Algae.

20: Treated for shoreline vegetation.