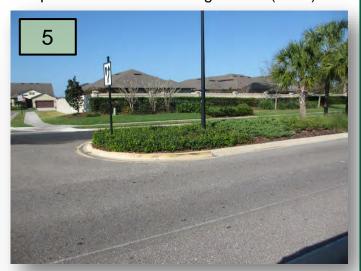

- In both ROWs of Trevesta, treat the Magnolias for Scale. (Pic 3 >)
- 4. In both ROWs of Trevesta south of Gavella Cove in the natural area, there are large deciduous trees that have slowly tipped over. SSLM's arborist inspected the trees & stated that they would not need to be removed. One is starting to flush back out. Removal, at this time is not necessary.