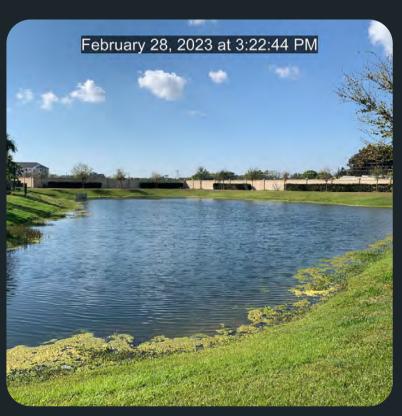

### SUMMARY:

We've seen a major influx in Algae this month due to decomposition of shoreline vegetation. The overbundance of invasive plants nutrients the water causing these blooms. Our first plan of action was to eradicate the shorelines and moving forward we will be targeting any underwater vegetation that may appear and gain control of the Algae. Once we've overcome the Algae we will be introducing pond dye to help prevent future blooms.