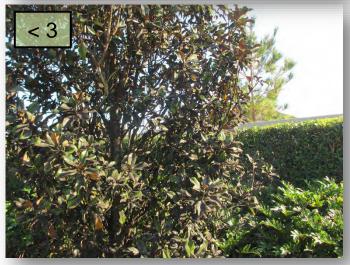

5. In the median islands along Trevesta at the bullnoses, the recently installed Confederate Jasmine is looking very healthy & is starting to fill in nicely. Adjust the next mulch installation to provide the extra rooting areas. (Pic 5)