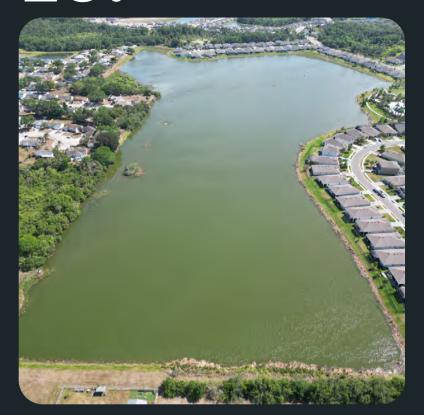

### SUMMARY:

We've seen a major influx in Algae this month due to decomposition of shoreline vegetation. The overbundance of invasive plants nutrients the water causing these blooms. Our first plan of action was to eradicate the shorelines and moving forward we will be targeting any underwater vegetation that may appear and gain control of the Algae. Once we've overcome the Algae we will be introducing pond dye to help prevent future blooms.

### SUMMARY:

We are still working toward overcoming the algae blooms in the community. Shorelines are still in the decomposition process and until they've dropped out we will be fighting this problem. We've introduced pond dye in a few ponds and have seen a major decrease. Pond 10 has seen a great improvement and will need a few more treatments till it's at a maintenance level. Next month we will be working towards eradicating all Azolla and underwater vegetation. Please let us know if you have any questions!