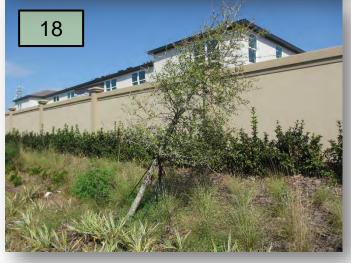

- 15. In the east ROW of Buffalo, take any corrective actions possible to improve the vigor of the Coontie. I know that is due to over saturated soil but let's do what we can.
- 16. Property-wide, continue the detail, trim & maintenance plans for all boundary areas.
- 17. Property-wide, shore up the staking for the trees where the soil is over saturated.
- 18. The new area that is to be turned over soon, is not in an acceptable condition. I have not noted any issues corrected since the last walk-through. (Pic 18)