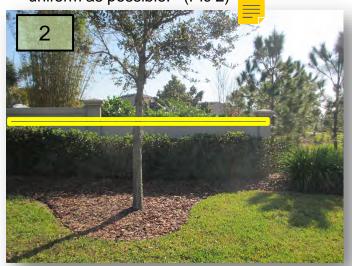

- Property-wide, seasonally prune the Thryallis to promote fuller and healthier growth. This is scheduled for the last week of February.
- 2. Over the course of the growing season, work to make the tops of hedge rows level & where there are new plantings keep the growth as uniform as possible. (Pic 2)