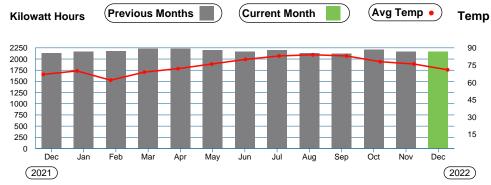

District Manager's Report May 4

2023

| FINANCIAL SUMMARY                       | 3/31/2023   |
|-----------------------------------------|-------------|
| General Fund Cash & Investment Balance: | \$403,325   |
| Reserve Fund Cash & Investment Balance: | \$0         |
| Debt Service Fund Investment Balance:   | \$1,655,356 |
| Total Cash and Investment Balances:     | \$2,058,681 |

General Fund Expense Variance: \$50,362 Over budget