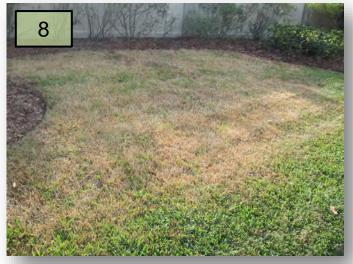

- In both ROWs of Trevesta, treat the Magnolias for Scale. (Pic 3 >)
- 4. In both ROWs of Trevesta south of Gavella Cove in the natural area, there are large deciduous trees that have slowly tipped over. SSLM's arborist inspected the trees & stated that they would not need to be removed. One is starting to flush back out. Removal, at this time is not necessary.