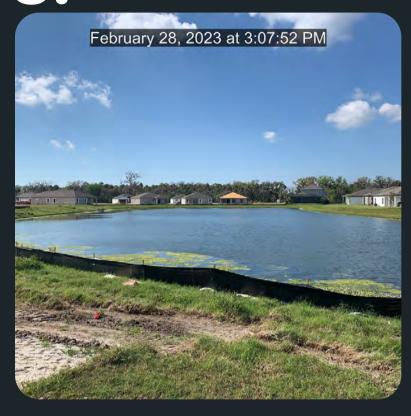

### SUMMARY:

We've seen a major influx in Algae this month due to decomposition of shoreline vegetation. The overbundance of invasive plants nutrients the water causing these blooms. Our first plan of action was to eradicate the shorelines and moving forward we will be targeting any underwater vegetation that may appear and gain control of the Algae. Once we've overcome the Algae we will be introducing pond dye to help prevent future blooms.

## POND TREATMENTS

- 1: Treated for shoreline vegetation.
- 2: Treated for shoreline vegetation and Algae.
- 3: Treated for shoreline vegetation and Algae.
- 4: Treated for shoreline vegetation and Duckweed.
- 5: Treated for Algae and shoreline vegetation.
- 6: Treated for Algae and shoreline vegetation.
- 7: Treated for shoreline vegetation and Algae.
- 8: Treated for shoreline vegetation and Algae.
- 9: Treated for Shoreline vegetation.
- 10:Treated for water hyacinth.
- 11: Treated for shoreline vegetation and Algae.
- 13: Treated for shoreline vegetation.