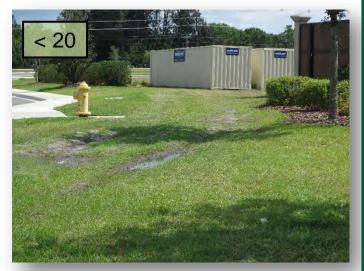

### Trevesta, Buffalo Entrance & Buffalo

- 6. Along all of Trevesta, remove mosses from the Ornamental trees and other plants.
- In both ROWs of Buffalo, diagnose & treat the Viburnum hedge. It looks like Sooty Mold & there are some off-colored leaves on other units.
- 8. At the Buffalo entrance median island, weed the beds.
- 9. In the west ROW of Buffalo near the apartment construction, give the beds & turf what extra attention & additions to that area's nutrition & treatments plans possible to save as much of the plant material as we can.
- 10. There is construction traffic damaging the turf on Buffalo.
- 11. Construction waste & debris is now being stored on district landscaping. (Pic 11)