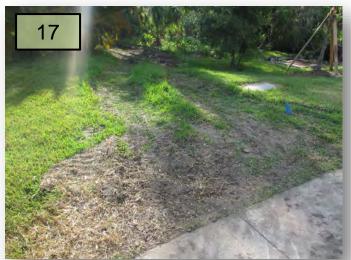

- 13. Along the west ROW of Trevesta & south of the Amenities Center, detail all beds, include weeding, setting strong bed lines & stapling down drip lines.
- 14. In the same area, repair multiple cut drip lines from the irrigation system. (Pic 14 >)
- 15. In the same area, check the sprays & rotors for coverage inefficiencies. There are coverage irregularities.
- 16. In the same area, prune plant material to keep line of sight for all signage. This applies mainly to the conservation signage.