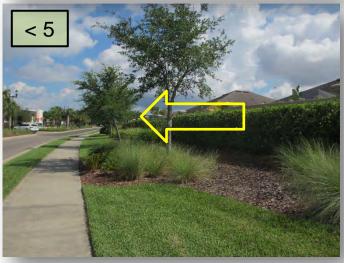

### Trevesta, Buffalo Entrance & Buffalo

- 6. Along all of Trevesta, remove mosses from the Ornamental trees and other plants.
- In both ROWs of Buffalo, diagnose & treat the Viburnum hedge. It looks like Sooty Mold & there are some off-colored leaves on other units.
- 8. At the Buffalo entrance median island, weed the beds.
- 9. In the west ROW of Buffalo near the apartment construction, give the beds & turf what extra attention & additions to that area's nutrition & treatments plans possible to save as much of the plant material as we can.
- 10. There is construction traffic damaging the turf on Buffalo.
- 11. Construction waste & debris is now being stored on district landscaping. (Pic 11)

### Trevesta, Buffalo Entrance & Buffalo

- 6. Along all of Trevesta, remove mosses from the Ornamental trees and other plants.
- 7. In both RCws of Buffalo, diagnose & treat the Viburnum hedge. It looks like Sooty Mold & there are some off-colored leaves on other units.
- 8. At the Buffalo entrance median island, weed the beds.
- 9. In the west ROW of Buffalo near the apartment construction, give the beds & turf what extra attention & additions to that area's nutrition & treatments plans possible to save as much of the plant material as we can.
- 10. There is construction traffic damaging the turf on Buffalo.
- 11. Construction waste & debris is now being stored on district landscaping. (Pic 11)