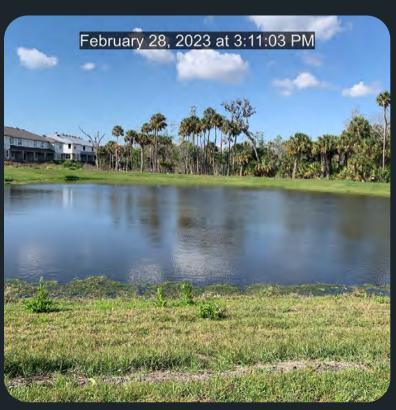

### SUMMARY:

We've seen a major influx in Algae this month due to decomposition of shoreline vegetation. The overbundance of invasive plants nutrients the water causing these blooms. Our first plan of action was to eradicate the shorelines and moving forward we will be targeting any underwater vegetation that may appear and gain control of the Algae. Once we've overcome the Algae we will be introducing pond dye to help prevent future blooms.

### SUMMARY:

We are still working toward overcoming the algae blooms in the community. Shorelines are still in the decomposition process and until they've dropped out we will be fighting this problem. We've introduced pond dye in a few ponds and have seen a major decrease. Pond 10 has seen a great improvement and will need a few more treatments till it's at a maintenance level. Next month we will be working towards eradicating all Azolla and underwater vegetation. Please let us know if you have any questions!