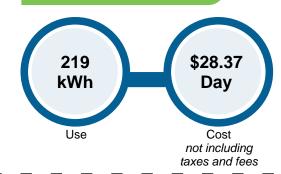

District Manager's Report May 4

2023

| FINANCIAL SUMMARY                       | 3/31/2023   |
|-----------------------------------------|-------------|
| General Fund Cash & Investment Balance: | \$403,325   |
| Reserve Fund Cash & Investment Balance: | \$0         |
| Debt Service Fund Investment Balance:   | \$1,655,356 |
| Total Cash and Investment Balances:     | \$2,058,681 |

General Fund Expense Variance: \$50,362 Over budget